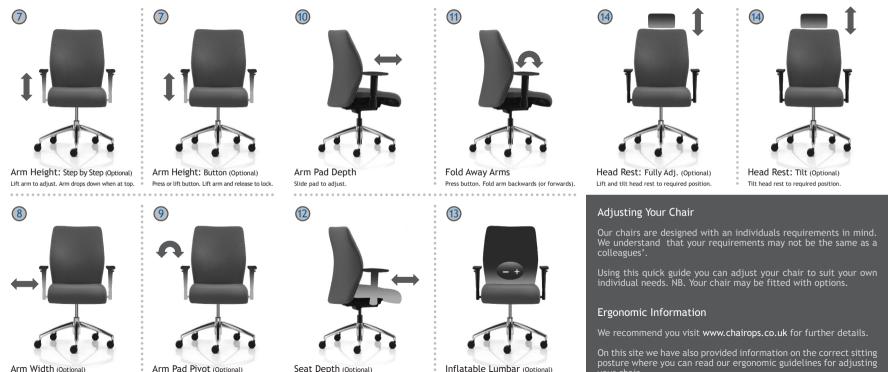

# **Operating Instructions**

6

Seat & Back Tilt (Synchro Only) Lift lever, Tilt seat and back. Push to lock.

Seat Tilt (A-Synchro Only) Lift lever to adjust. Tilt seat. Push to lock.

Back Rake (A-Synchro Only) Lift lever to adjust. Tilt back. Push to lock. Body Weight Turn knob, Clockwise = increase, Anti = decrease, 6 (6)

5

Back Height: Step by Step Lift back to adjust. Back drops down when at top.

Back Height: Button Lift button to adjust. Release button to lock.

Loosen to adjust. Tighten to lock.

#### Synchro | A-Synchro

Loosen bolt/toggle to adjust. Tighten bolt/toggle.

Arm Pad Pivot (Optional) Twist pad left or right to adjust.

Seat Depth (Optional) Lift lever or push button. Slide, Release to lock. Inflatable Lumbar (Optional) Squeeze to inflate. Press valve button to deflate.