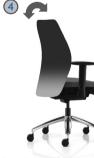

# **Operating Instructions**

6

Seat & Back Tilt (Synchro Only) Lift lever, Tilt seat and back. Push to lock.

Seat Tilt (A-Synchro Only) Lift lever to adjust. Tilt seat. Push to lock.

Back Rake (A-Synchro Only) Lift lever to adjust. Tilt back. Push to lock. Body Weight Turn knob, Clockwise = increase, Anti = decrease, 6 (6)