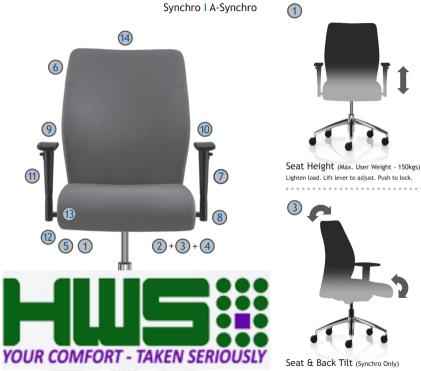

# **Operating Instructions**

6

Seat & Back Tilt (Synchro Only) Lift lever, Tilt seat and back. Push to lock.

Seat Tilt (A-Synchro Only) Lift lever to adjust. Tilt seat. Push to lock.

Back Rake (A-Synchro Only) Lift lever to adjust. Tilt back. Push to lock. Body Weight Turn knob, Clockwise = increase, Anti = decrease, 6 (6)