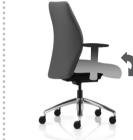

# **Operating Instructions**

6

Seat & Back Tilt (Synchro Only) Lift lever, Tilt seat and back. Push to lock.

Seat Tilt (A-Synchro Only) Lift lever to adjust. Tilt seat. Push to lock.

Back Rake (A-Synchro Only) Lift lever to adjust. Tilt back. Push to lock. Body Weight Turn knob, Clockwise = increase, Anti = decrease, 6 (6)