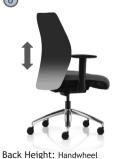

5

Back Height: Step by Step Lift back to adjust. Back drops down when at top.

Back Height: Button Lift button to adjust. Release button to lock.

Loosen to adjust. Tighten to lock.