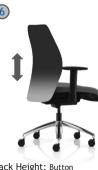

5

Back Height: Step by Step Lift back to adjust. Back drops down when at top.

Back Height: Button Lift button to adjust. Release button to lock.

Loosen to adjust. Tighten to lock.