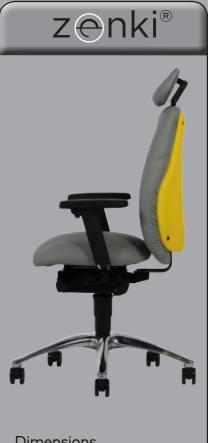

## Dimensions

Back Height

530 - 610mm Med High 610 - 680mm

Seat Depth x Width

440 - 500 x 480mm Med Large 470 - 530 x 510mm

Seat Height 480 - 590mm

Fabric Options Standard: Spradling Valencia Fabric with Twin Stitch Detail