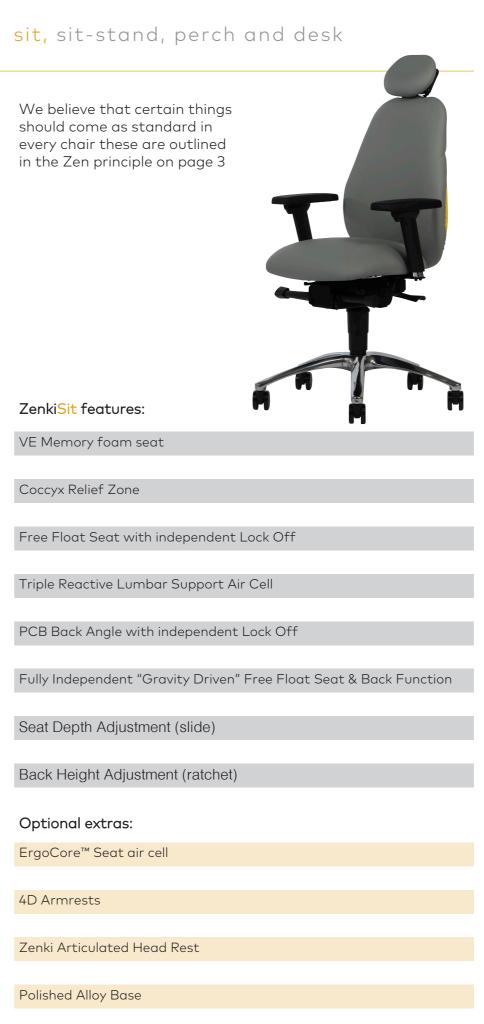

## z (nki<sup>®</sup>Sit

The Zenki<sup>®</sup> seating range combines superb comfort with innovative dynamic support for all working postures making it ideal for multitasking.

The gravity driven action of ZenkiSit and Zenki SitStand actively encourages frequent change of working position at the same time reducing stress and tiredness.

## zenkiSit

Combining excellent comfort with a unique gravity-driven action, the ZenkiSit allows fully-supported dynamic movement.

Two seat sizes and two back sizes combine

as a mix and match capability meaning the

vast majority of users are catered for in

terms

of adjustability.