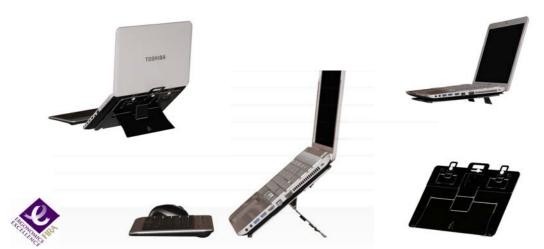

The Award Winning **ECHO** laptop stand boasts the '**S**mart Set' adjustment system and a built-in '**S**mart Doc' copy holder.

Order code: AZDH31

The Award Winning **AGILE** laptop stand boasts the 'Smart Set' adjustment system, and our 'Smart Type' arms to help when working directly on the laptop. Agile conveniently affixes directly to your laptop, folds flat for transportation and weighs just 225 grams. Never leave your laptop stand behind again.

Order code: AZLT60

f 🕒 in

www.healthyworkstations.com

01639 844500