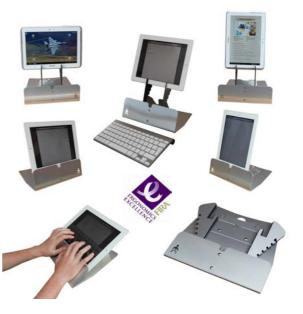

**Arrow** tablet stand. This award winning multi- functional tablet stands fits most tablets. The unit folds flat for transportation, and weighs just 207g