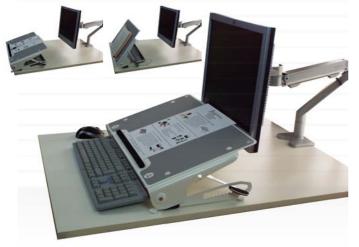

## THE SMART WAY TO WORK

**U Slope Pro** multifunctional A3 in-line document holder. All steel construction. Also transforms into a fully functional reading and writing slope.

Order Code: AZDH23

**Copywriter** in-line A3 copyholder and writing slope.

## Order Code: AZDH8

**The Clear Slope Pro** multifunctional A3 in-line document holder. Clear acrylic with anti-glare cover. Also transforms into a fully functional reading and writing slope.

Order Code: AZDH29