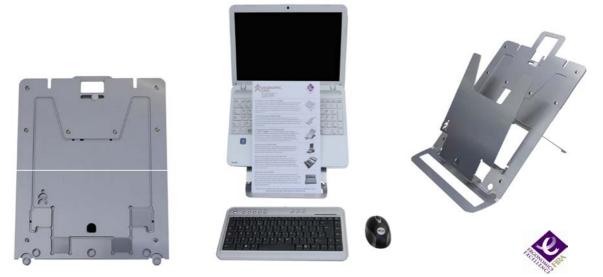

## THE SMART WAY TO WORK

Our new '**Smart Set**' system offers laptop ergonomics at the pull of a handle! Simply set up your laptop once, and then it will automatically deploy to your chosen setting each time you pull the handle.

The Award Winning **ECHO** laptop stand boasts the '**S**mart Set' adjustment system and a built-in '**S**mart Doc' copy holder.

Order code: AZDH31

The Award Winning **AGILE** laptop stand boasts the 'Smart Set' adjustment system, and our 'Smart Type' arms to help when working directly on the laptop. Agile conveniently affixes directly to your laptop, folds flat for transportation and weighs just 225 grams. Never leave your laptop stand behind again.