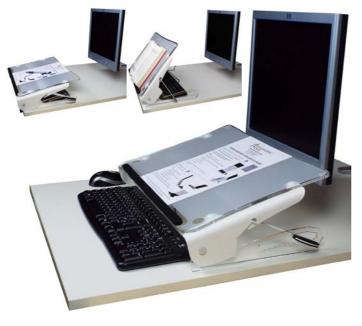

## THE SMART WAY TO WORK

**U Slope Pro** multifunctional A3 in-line document holder. All steel construction. Also transforms into a fully functional reading and writing slope.

Order Code: AZDH23

**Copywriter** in-line A3 copyholder and writing slope.

## Order Code: AZDH8

**The Clear Slope Pro** multifunctional A3 in-line document holder. Clear acrylic with anti-glare cover. Also transforms into a fully functional reading and writing slope.

Order Code: AZDH29