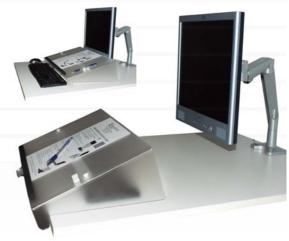

## THE SMART WAY TO WORK

**U Slope Pro** multifunctional A3 in-line document holder. All steel construction. Also transforms into a fully functional reading and writing slope.

Order Code: AZDH23

**Copywriter** in-line A3 copyholder and writing slope.

## Order Code: AZDH8

**The Clear Slope Pro** multifunctional A3 in-line document holder. Clear acrylic with anti-glare cover. Also transforms into a fully functional reading and writing slope.

Order Code: AZDH29