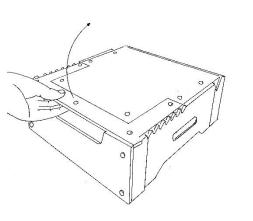

Internal storage for compact keyboard, bouse, charger, tablet etc.

Ensure the arm is correctly fitted in chosen slot.

Always remove device before adjusting

Another great solution from Ergonomic Cafe Ltd.