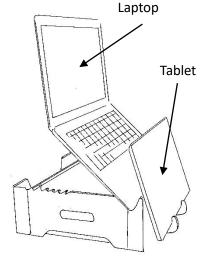

## GO ECO: HIVE. Laptop/Tablet Stand with storage

Manufactured from sustainable timber.

Designed to be easily dismantled for refurbishment, repair or recycling.

Water based and environmentally safe finish.

Environmentally conscious non-toxic plastic components.

Calming natural materials.

Internal storage.

As with all laptop stands. This product is designed to be used with an external keyboard and mouse.

As with all natural materials please avoid moisture, humidity and extreme temperature changes.

Internal storage for compact keyboard, bouse, charger, tablet etc.

Ensure the arm is correctly fitted in chosen slot.

Always remove device before adjusting

Another great solution from Ergonomic Cafe Ltd.