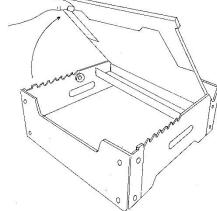

Internal storage for compact keyboard, bouse, charger, tablet etc.

Ensure the arm is correctly fitted in chosen slot.

Always remove device before adjusting

Another great solution from Ergonomic Cafe Ltd.