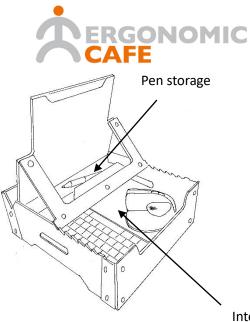

Internal storage for compact keyboard, bouse, charger, tablet etc.

Ensure the arm is correctly fitted in chosen slot.

Always remove device before adjusting

Another great solution from Ergonomic Cafe Ltd.