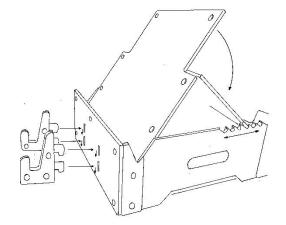

Internal storage for compact keyboard, bouse, charger, tablet etc.

Ensure the arm is correctly fitted in chosen slot.

Always remove device before adjusting

Another great solution from Ergonomic Cafe Ltd.