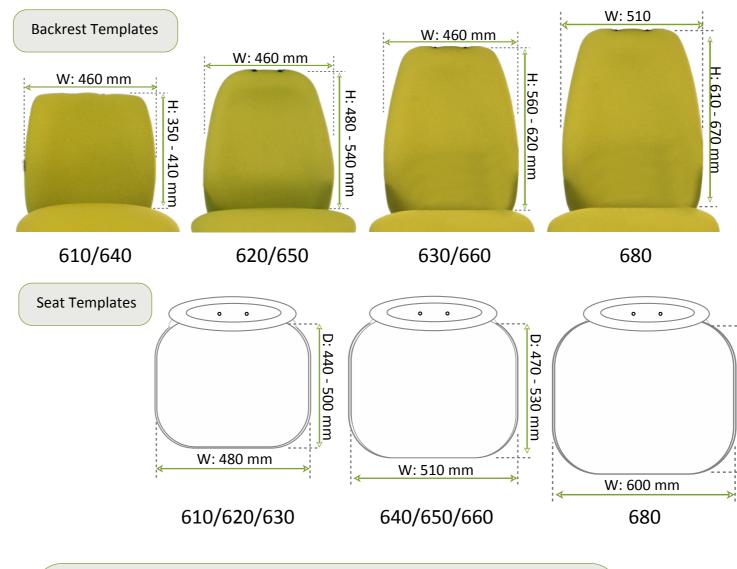

# adapt® 600

The adapt<sup>®</sup> 600 range provides a complete made-to-measure solution as the most adaptable range within the adapt<sup>®</sup> family.

With four backrest and three seat templates to start from, further enhance your chair by selecting what you need from our adaptations<sup>™</sup> options.

Template dimensions shown for guidance only

The adapt<sup>®</sup> 600 range offers unlimited **adaptations™** in both the dimensions of the chair and the customisation of it.

Sculpting and air-cells can be placed in the exact locations you need them, using the easiSpec<sup>®</sup> system.

\* XL and XXL seat options are available in this range to achieve greater width and depth, up to the maximum dimensions shown in the Range Overview