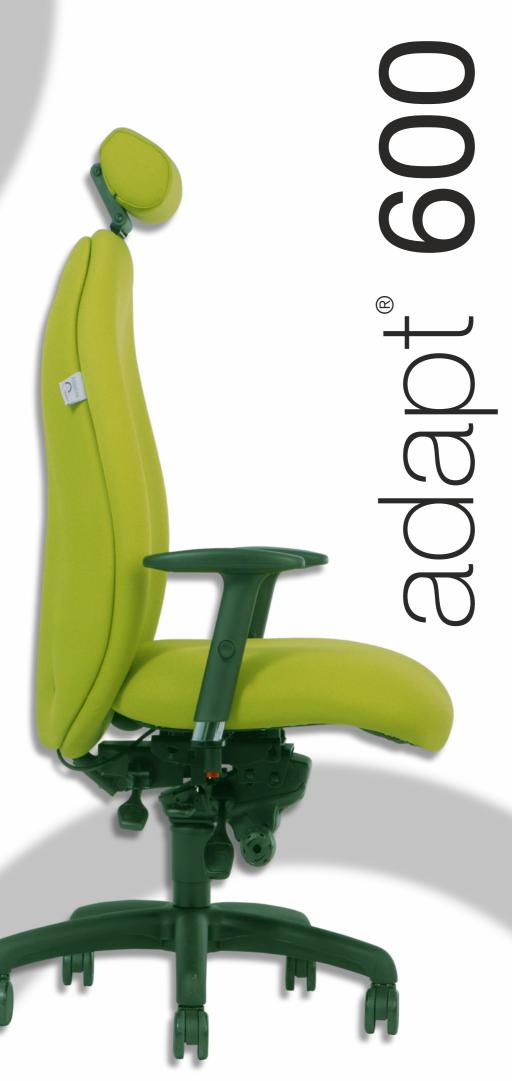

# adapt® 600

The adapt<sup>®</sup> 600 range provides a complete made-to-measure solution as the most adaptable range within the adapt<sup>®</sup> family.

With four backrest and three seat templates to start from, further enhance your chair by selecting what you need from our adaptations<sup>™</sup> options.

As you would expect from adapt®, the inflatable lumbar air-cell, memory foam seat, seat depth adjuster and free-float mechanism are all included as standard.

...because people are not made to standard specifications.