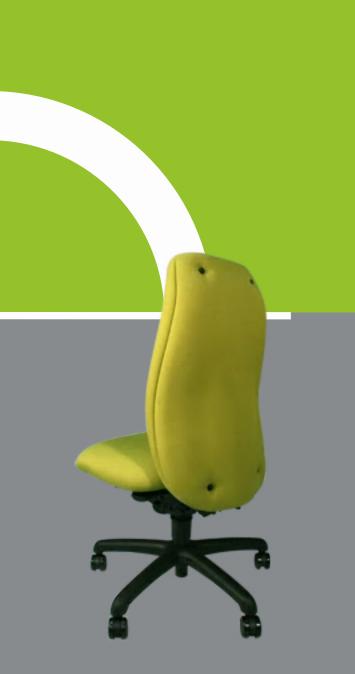

# adapt® 600

The adapt<sup>®</sup> 600 range provides a complete made-to-measure solution as the most adaptable range within the adapt<sup>®</sup> family.

With four backrest and three seat templates to start from, further enhance your chair by selecting what you need from our adaptations<sup>™</sup> options.

As you would expect from adapt®, the inflatable lumbar air-cell, memory foam seat, seat depth adjuster and free-float mechanism are all included as standard.

...because people are not made to standard specifications.

Template dimensions shown for guidance only

The adapt<sup>®</sup> 600 range offers unlimited **adaptations™** in both the dimensions of the chair and the customisation of it.

Sculpting and air-cells can be placed in the exact locations you need them, using the easiSpec<sup>®</sup> system.