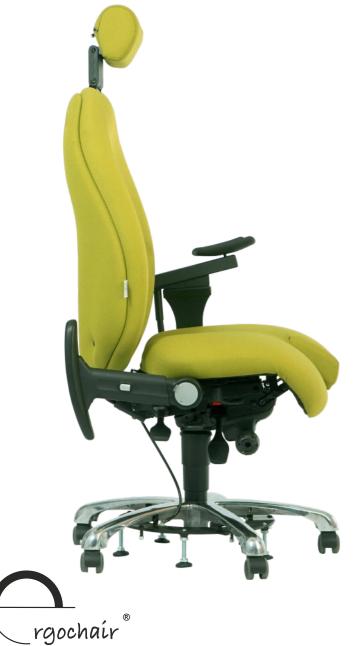

# adapt® 600

The adapt<sup>®</sup> 600 range provides a complete made-to-measure solution as the most adaptable range within the adapt<sup>®</sup> family.

With four backrest and three seat templates to start from, further enhance your chair by selecting what you need from our adaptations<sup>™</sup> options.

As you would expect from adapt®, the inflatable lumbar air-cell, memory foam seat, seat depth adjuster and free-float mechanism are all included as standard.

...because people are not made to standard specifications.

Template dimensions shown for guidance only

The adapt<sup>®</sup> 600 range offers unlimited **adaptations™** in both the dimensions of the chair and the customisation of it.

Sculpting and air-cells can be placed in the exact locations you need them, using the easiSpec<sup>®</sup> system.