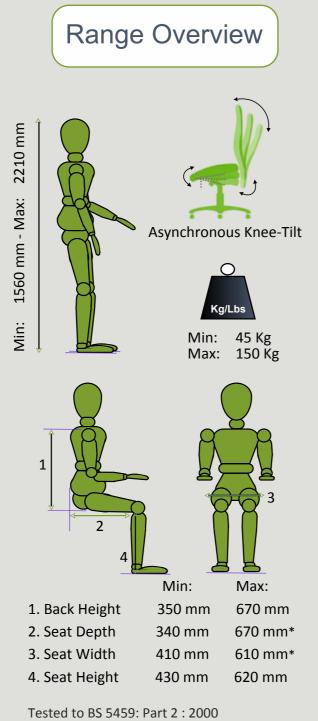

\* XL and XXL seat options are available in this range to achieve greater width and depth, up to the maximum dimensions shown in the Range Overview