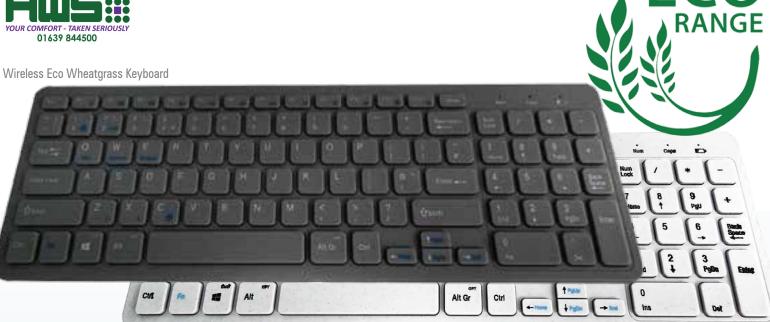

Order Code: AZK15-ECO

Accuratus Image ECO Wheat Keyboard - Wireless Bluetooth 5.1 & RF 2.4Ghz Wheat Grass Polymer Bioplastic Keyboard - Black/White

## About

The Wheatgrass Image keyboard is the perfect Eco-Friendly addition to your workspace, with a compact slimline design, tactile keys, and Bluetooth RF connectivity. The full size layout features legends for Windows, Mac, and Android. Available in Pewter Grey, Duck Egg Blue, Black, and White, this keyboard sits perfectly next to our Wireless Wheatgrass Mouse.

The ECO range is made of a bioplastic formed from polymers found in wheat, called lignin. The resultant bioplastic is workable, with similar properties to typical plastic - but without the use of any artificial chemicals or fossil fuels.