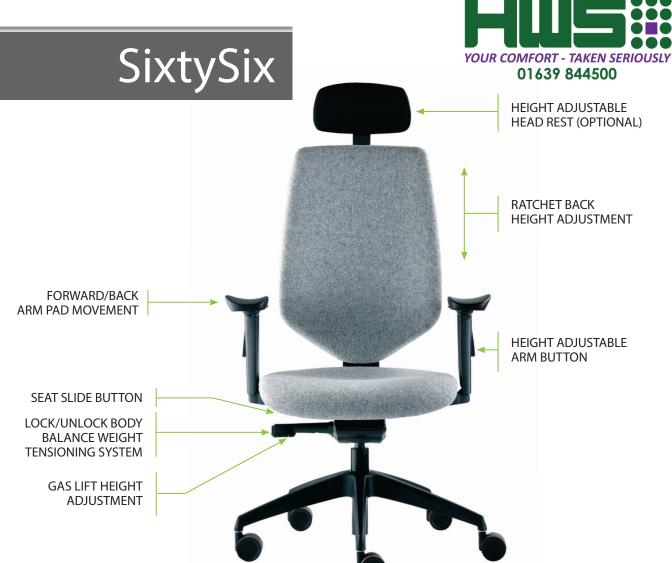

# SixtySix

## **HIGH BACK DUCE CHAIR**

With/without multifunctional arms

## DIMENSIONS (mm)

 Seat Width
 500

 Seat Height
 460 - 600

 Seat Depth
 480

 Overall Width
 700

#### **OPTIONAL FEATURES**

The following are optional extras to the range.

Polished Base

Silver Base

Inflatable Lumbar on upholstered back

Headrest

Inflatable Seat Pad