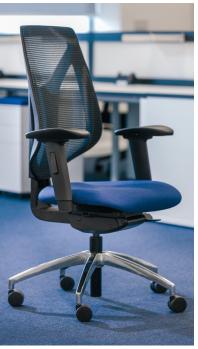

#### **HIGH BACK DUCE CHAIR**

With headrest and multifunctional arms

### **DIMENSIONS (mm)**

 Seat Width
 500

 Seat Height
 460 - 600

 Seat Depth
 480

 Overall Width
 700