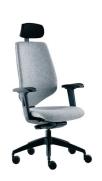

#### **HIGH BACK DUCE CHAIR**

With headrest and multifunctional arms

### **DIMENSIONS (mm)**

 Seat Width
 500

 Seat Height
 460 - 600

 Seat Depth
 480

 Overall Width
 700

#### **OPTIONAL FEATURES**

The following are optional extras to the range.

Polished Base

Silver Base

Inflatable Lumbar on upholstered back

Inflatable Seat Pad