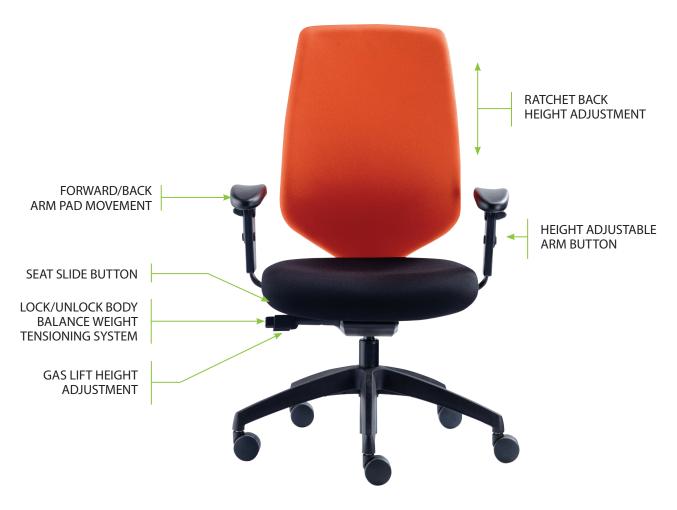

## **HIGH BACK DUCE CHAIR**

With/without multifunctional arms

## DIMENSIONS (mm)

 Seat Width
 500

 Seat Height
 460 - 600

 Seat Depth
 480

 Overall Width
 700

#### **OPTIONAL FEATURES**

The following are optional extras to the range.

Polished Base

Silver Base

Inflatable Lumbar on upholstered back

Headrest

Inflatable Seat Pad