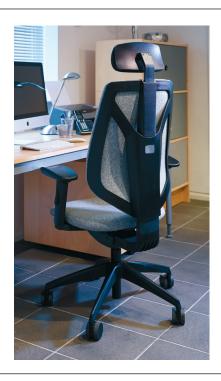

#### **HIGH BACK DUCE CHAIR**

With headrest and multifunctional arms

### **DIMENSIONS (mm)**

 Seat Width
 500

 Seat Height
 460 - 600

 Seat Depth
 480

 Overall Width
 700

#### **OPTIONAL FEATURES**

The following are optional extras to the range.

Polished Base

Silver Base

Inflatable Lumbar on upholstered back

Inflatable Seat Pad